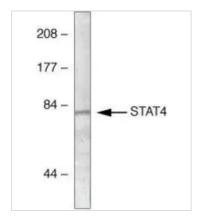

#### GTX10630 WB Image

WB analysis of mouse testis homogenates using GTX10630 STAT4 antibody.

For full product information, images and publications, please visit our website.

Date 2025 / 07 / 17 Page 2 of 2