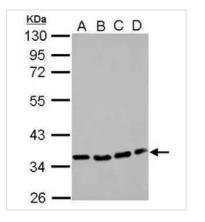

# GTX108143 WB Image

Sample (30 ug of whole cell lysate) A: NT2D1 B: PC-3 C: U87-MG D: SK-N-SH 10% SDS PAGE GTX108143 diluted at 1:1000

For full product information, images and publications, please visit our <u>website</u>.