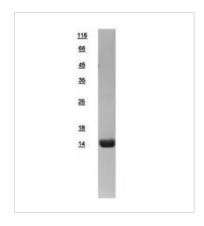

## GTX108585-pro Image

 $10\mu g$  of GTX108585-pro Cytochrome C recombinant protein analyzed using SDS-PAGE and stained with coomassie blue and captured by black and white camera.

For full product information, images and publications, please visit our <u>website</u>.