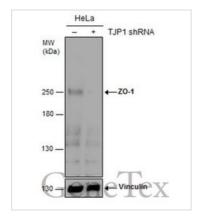

#### GTX108587 WB Image

Non-transfected (-) and transfected (+) HeLa whole cell extracts (30  $\mu$ g) were separated by 5% SDS-PAGE, and the membrane was blotted with ZO-1 antibody [C3], C-term (GTX108587) diluted at 1:500.