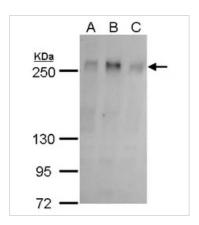

# GTX108587 WB Image

ZO-1 antibody detects ZO-1 protein by western blot analysis.

A. 30 µg 293T whole cell lysate/extract

B. 30  $\mu g$  A431 whole cell lysate/extract

C. 30  $\mu g$  HeLa whole cell lysate/extract