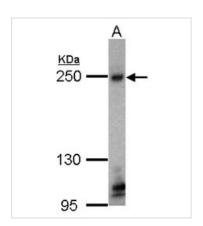

#### GTX108587 WB Image

Sample (30 ug of whole cell lysate) A: HCT116 5% SDS PAGE GTX108587 diluted at 1:1000