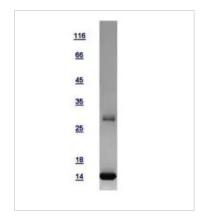

## DATA IMAGES

## GTX108589-pro Image

 $10\mu g$  of GTX108589-pro Profilin 2 recombinant protein analyzed using SDS-PAGE and stained with coomassie blue and captured by black and white camera.

For full product information, images and publications, please visit our <u>website</u>.