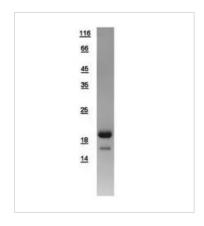

## GTX108593-pro Image

10μg of GTX108593-pro p18 INK4c recombinant protein analyzed using SDS-PAGE and stained with coomassie blue and captured by black and white camera.

For full product information, images and publications, please visit our website.