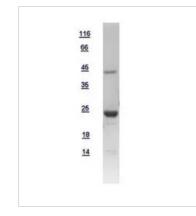

## GTX108596-pro Image

10µg of GTX108596-pro RAP2C recombinant protein analyzed using SDS-PAGE and stained with coomassie blue and captured by black and white camera.

For full product information, images and publications, please visit our <u>website</u>.