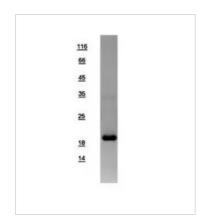

## DATA IMAGES

## GTX108597-pro Image

 $10\mu g$  of GTX108597-pro RHEB recombinant protein analyzed using SDS-PAGE and stained with coomassie blue and captured by black and white camera.

For full product information, images and publications, please visit our website.