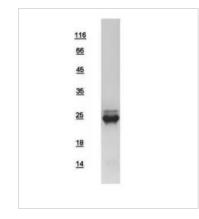

## GTX108598-pro Image

10µg of GTX108598-pro N-Ras recombinant protein analyzed using SDS-PAGE and stained with coomassie blue and captured by black and white camera.

For full product information, images and publications, please visit our <u>website</u>.