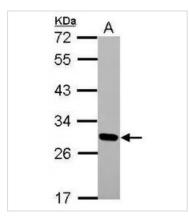

#### GTX108804 WB Image

Sample (30 µg of whole cell lysate) A: U87-MG 12% SDS PAGE GTX108804 diluted at 1:3000 The HRP-conjugated anti-rabbit IgG antibody (GTX213110-01) was used to detect the primary antibody.