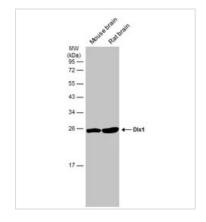

#### GTX108804 WB Image

Various tissue extracts (50 µg) were separated by 12% SDS-PAGE, and the membrane was blotted with Dlx1 antibody [N1C3-2] (GTX108804) diluted at 1:1000. The HRP-conjugated anti-rabbit IgG antibody (GTX213110-01) was used to detect the primary antibody.