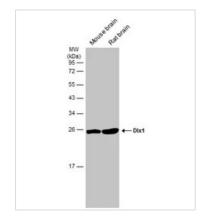

# GTX108804 WB Image

Various tissue extracts (50 µg) were separated by 12% SDS-PAGE, and the membrane was blotted with Dlx1 antibody [N1C3-2] (GTX108804) diluted at 1:1000. The HRP-conjugated anti-rabbit IgG antibody (GTX213110-01) was used to detect the primary antibody.