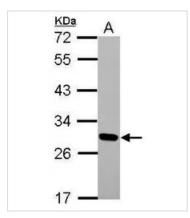

# GTX108804 WB Image

Sample (30 µg of whole cell lysate) A: U87-MG 12% SDS PAGE GTX108804 diluted at 1:3000 The HRP-conjugated anti-rabbit IgG antibody (GTX213110-01) was used to detect the primary antibody.