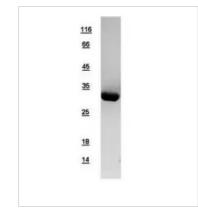

## GTX109090-pro Image

10µg of GTX109090-pro 14-3-3 epsilon recombinant protein analyzed using SDS-PAGE and stained with coomassie blue and captured by black and white camera.

For full product information, images and publications, please visit our <u>website</u>.