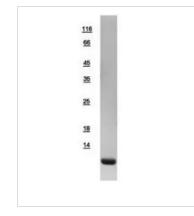

## GTX109102-pro Image

10µg of GTX109102-pro RAB7 recombinant protein analyzed using SDS-PAGE and stained with coomassie blue and captured by black and white camera.

For full product information, images and publications, please visit our <u>website</u>.