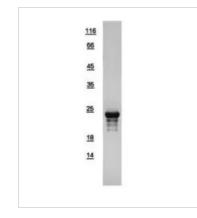

## GTX109260-pro Image

10µg of GTX109260-pro Adrenomedullin recombinant protein analyzed using SDS-PAGE and stained with coomassie blue and captured by black and white camera.

For full product information, images and publications, please visit our <u>website</u>.