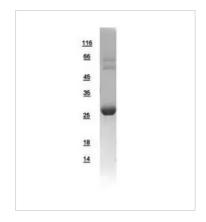

## GTX109551-pro Image

 $10\mu g$  of GTX109551-pro PEX26 recombinant protein analyzed using SDS-PAGE and stained with coomassie blue and captured by black and white camera.

For full product information, images and publications, please visit our <u>website</u>.