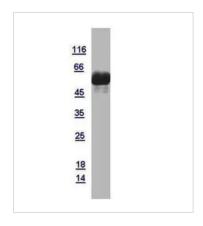

## GTX110543-pro Image

 $10\mu g$  of GTX110543-pro Caspase 3 recombinant protein analyzed using SDS-PAGE and stained with coomassie blue and captured by black and white camera.

For full product information, images and publications, please visit our <u>website</u>.