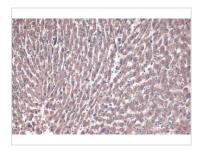

#### GTX110721 IHC-P Image

PEX19 antibody detects PEX19 protein at cytoplasm by immunohistochemical analysis.

Sample: Paraffin-embedded rat liver.

PEX19 stained by PEX19 antibody (GTX110721) diluted at 1:1000.

Antigen Retrieval: Citrate buffer, pH 6.0, 15 min