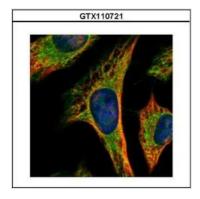

## GTX110721 ICC/IF Image

Confocal immunofluorescence analysis (Olympus FV10i) of methanol-fixed HeLa, using PEX19(GTX110721) antibody (Green) at 1:500 dilution. Alpha-tubulin filaments were labeled with GTX11304 (Red) at 1:2000.