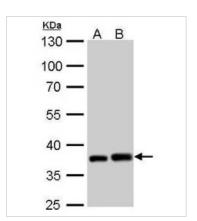

#### GTX110721 WB Image

PEX19 antibody detects PEX19 protein by western blot analysis.

A. 30 µg PC-12 whole cell lysate/extract

B. 30 μg Rat-2 whole cell lysate/extract

10% SDS-PAGE

PEX19 antibody (GTX110721) dilution: 1:1000

The HRP-conjugated anti-rabbit IgG antibody (GTX213110-01) was used to detect the primary antibody.