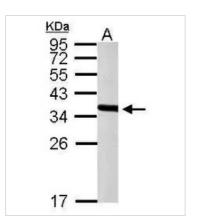

### GTX110721 WB Image

Sample (50 µg of whole cell lysate)

A: mouse liver

12% SDS PAGE

GTX110721 diluted at 1:10000

The HRP-conjugated anti-rabbit IgG antibody (GTX213110-01) was used to detect the primary antibody.