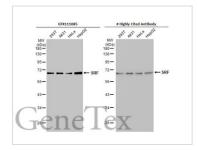

#### GTX111085 WB Image

Various whole cell extracts (30 µg) were separated by 10% SDS-PAGE, and the membranes were blotted with SRF antibody (GTX111085) diluted at 1:1000 and competitor's antibody (#Highly competitor antibody) diluted at 1:1000. The HRP-conjugated anti-rabbit IgG antibody (GTX213110-01) was used to detect the primary antibody.

\*The competitor is not affiliated with GeneTex and does not endorse this product.