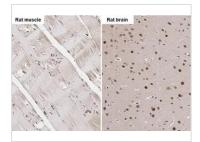

#### GTX111085 IHC-P Image

SRF antibody detects SRF protein by immunohistochemical analysis. Sample: Paraffin-embedded rat tissues. SRF stained by SRF antibody (GTX111085) diluted at 1:500. Antigen Retrieval: Citrate buffer, pH 6.0, 15 min