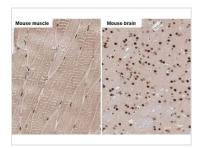

#### GTX111085 IHC-P Image

SRF antibody detects SRF protein by immunohistochemical analysis. Sample: Paraffin-embedded mouse tissues. SRF stained by SRF antibody (GTX111085) diluted at 1:500. Antigen Retrieval: Citrate buffer, pH 6.0, 15 min