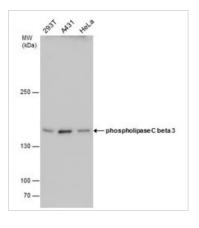

## GTX111100 WB Image

phospholipase C beta 3 antibody detects phospholipase C beta 3 protein by western blot analysis. Various whole cell extracts (30  $\mu g$ ) were separated by 5% SDS-PAGE, and the membrane was blotted with phospholipase C beta 3 antibody (GTX111100) diluted by 1:1000.