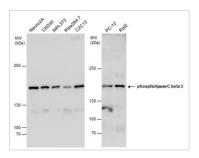

#### GTX111100 WB Image

phospholipase C beta 3 antibody detects phospholipase C beta 3 protein by western blot analysis. Various whole cell extracts of mouse and rat (30  $\mu$ g) were separated by 5% SDS-PAGE, and the membrane was blotted with phospholipase C beta 3 antibody (GTX111100) diluted by 1:1000.

## GTX111100 WB Image

phospholipase C beta 3 antibody detects phospholipase C beta 3 protein by western blot analysis. Various whole cell extracts (30  $\mu g$ ) were separated by 5% SDS-PAGE, and the membrane was blotted with phospholipase C beta 3 antibody (GTX111100) diluted by 1:1000.