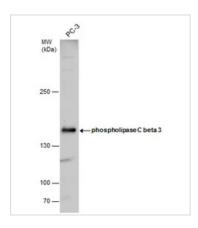

#### GTX111100 WB Image

phospholipase C beta 3 antibody detects phospholipase C beta 3 protein by western blot analysis. Whole cell extracts (30 µg) was separated by 5% SDS-PAGE, and the membrane was blotted with phospholipase C beta 3 antibody (GTX111100) diluted by 1:1000.