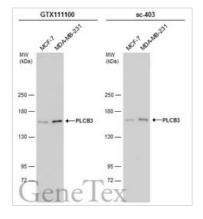

#### GTX111100 WB Image

Various whole cell extracts (30 µg) were separated by 5% SDS-PAGE, and the membranes were blotted with PLCB3 antibody (GTX111100) diluted at 1:1000 and competitor's antibody (sc-403) diluted at 1:1000. The HRP-conjugated anti-rabbit IgG antibody (GTX213110-01) was used to detect the primary antibody. \*The competitor is not affiliated with GeneTex and does not endorse this product.