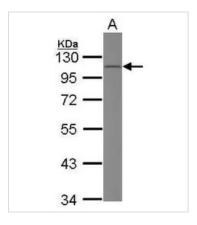

### GTX111633 WB Image

Sample (30 ug of whole cell lysate) A: THP-1 10% SDS PAGE GTX111633 diluted at 1:500

For full product information, images and publications, please visit our <u>website</u>.

Date 2025 / 06 / 25 Page 2 of 2