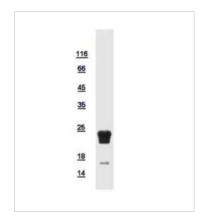

## DATA IMAGES

## GTX111934-pro Image

 $10\mu g$  of GTX111934-pro RPL17 recombinant protein analyzed using SDS-PAGE and stained with coomassie blue and captured by black and white camera.

For full product information, images and publications, please visit our <u>website</u>.