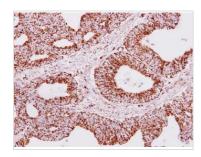

#### GTX113455 IHC-P Image

ERAB antibody [N2C3] detects ERAB protein at cytoplasm on human colon carcinoma by immunohistochemical analysis.

Sample: Paraffin-embedded colon carcinoma.

ERAB antibody [N2C3] (GTX113455) dilution: 1:250.

Antigen Retrieval: Trilogy™ (EDTA based, pH 8.0) buffer, 15min