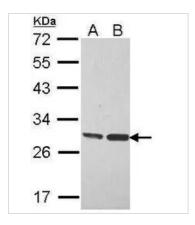

#### GTX113455 WB Image

Sample (30 ug of whole cell lysate) A: Hela B: Hep G2 (GTX27900) 12% SDS PAGE GTX113455 diluted at 1:1000

For full product information, images and publications, please visit our <u>website</u>.