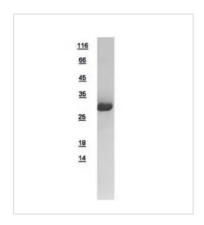

## GTX113617-pro Image

 $10\mu g$  of GTX113617-pro GFP recombinant protein analyzed using SDS-PAGE and stained with coomassie blue and captured by black and white camera.

For full product information, images and publications, please visit our <u>website</u>.