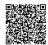

### GTX114135 WB Image

Various whole cell extracts (30  $\mu$ g) were separated by 10% SDS-PAGE, and the membrane was blotted with IL12B / IL12 p40 antibody (GTX114135) diluted at 1:1000.

For full product information, images and publications, please visit our <u>website</u>.