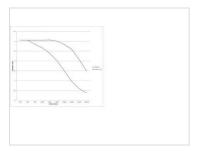

## DATA IMAGES

## GTX11446 ELISA Image

 $\hbox{ELISA analysis of pig IL-12 and human IL-12 protein (3 ug/ml) using GTX11446 IL12 antibody.}$ 

For full product information, images and publications, please visit our website.