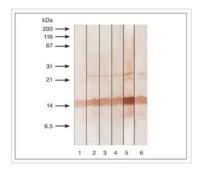

#### GTX11493 WB Image

Detection of human recombinant PCT in Western blotting by monoclonal antibodies specific to calcitonin following 15% SDS-PAGE in reducing conditions. Antigen loaded - 100 ng/lane; Lane 1: Calcitonin antibody [1389] (GTX11484); Lane 2: Calcitonin antibody [13F2] (GTX14818); Lane 3: Calcitonin antibody [13G11] (GTX14819); Lane 4: Calcitonin antibody [14A2] (GTX11496); Lane 5: Calcitonin antibody [16B5] (GTX11493); Lane 6: Calcitonin antibody [24B2] (GTX11497)