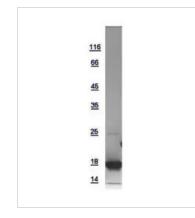

## GTX116080-pro Image

10µg of GTX116080-pro LC3B recombinant protein analyzed using SDS-PAGE and stained with coomassie blue and captured by black and white camera.

For full product information, images and publications, please visit our <u>website</u>.