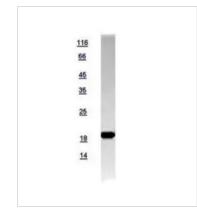

## GTX118992-pro Image

10µg of GTX118992-pro LC3 recombinant protein analyzed using SDS-PAGE and stained with coomassie blue and captured by black and white camera.

For full product information, images and publications, please visit our <u>website</u>.