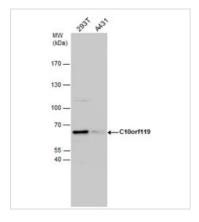

### GTX120103 WB Image

C10orf119 antibody detects C10orf119 protein by western blot analysis. Various whole cell extracts (30  $\mu$ g) were separated by 7.5% SDS-PAGE, and the membrane was blotted with C10orf119 antibody (GTX120103) diluted by 1:1000.