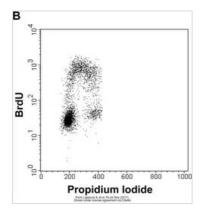

### DATA IMAGES

### GTX12219 FCM Image

The data was published in the journal PLoS One in 2017. PMID: 28358913

For full product information, images and publications, please visit our website.

Date 2025 / 06 / 24 Page 2 of 2