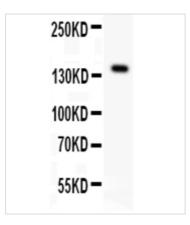

### GTX12263 WB Image

WB analysis of 50 $\mathrm{ug}$  rat lung tissue lysate using GTX12263 VEGF Receptor 1 antibody. Dilution : 0.5  $\mu$ g/mL

For full product information, images and publications, please visit our website.