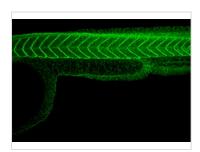

### GTX125869 IHC-Wm Image

Thbs4b antibody detects Thbs4b protein on zebrafish by whole mount immunohistochemical analysis. Sample: 2 days-post-fertilization zebrafish embryo.

Thbs4b antibody (GTX125869) dilution: 1:100.