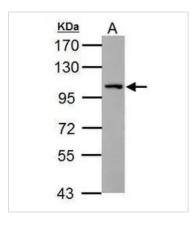

### GTX125869 WB Image

Sample (30 ug of whole cell lysate)
A: zebrafish muscle
7.5% SDS PAGE
GTX125869 diluted at 1:1000