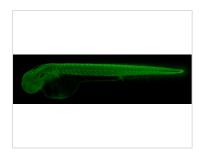

### GTX125869 IHC-Wm Image

Thbs4b antibody detects Thbs4b protein on zebrafish by whole mount immunohistochemical analysis. Sample: 2 days-post-fertilization zebrafish embryo.

Thbs4b antibody (GTX125869) dilution: 1:100.