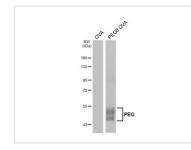

### GTX127286 WB Image

OVA and PEG8 OVA (10  $\mu$ g) were separated by 7.5% SDS-PAGE, and the membrane was blotted with PEG antibody (GTX127286) diluted at 1:15000. The HRP-conjugated anti-rabbit IgG antibody (GTX213110-01) was used to detect the primary antibody.