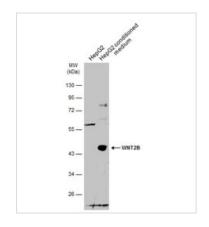

#### DATA IMAGES

#### GTX128099 WB Image

HepG2 whole cell extract and conditioned medium (30 µg) were separated by 10% SDS-PAGE, and the membrane was blotted with WNT2B antibody (GTX128099) diluted at 1:500. The HRP-conjugated antirabbit IgG antibody (GTX213110-01) was used to detect the primary antibody, and the signal was developed with Trident ECL plus-Enhanced.