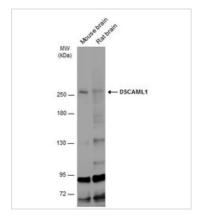

#### GTX128231 WB Image

Various tissue extracts (50  $\mu$ g) were separated by 5% SDS-PAGE, and the membrane was blotted with DSCAML1 antibody (GTX128231) diluted at 1:500. The HRP-conjugated anti-rabbit IgG antibody (GTX213110-01) was used to detect the primary antibody.