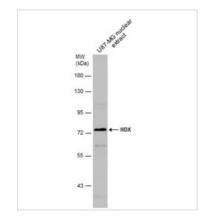

### DATA IMAGES

#### GTX129269 WB Image

U87-MG nuclear extract (30  $\mu$ g) was separated by 7.5% SDS-PAGE, and the membrane was blotted with HDX antibody (GTX129269) diluted at 1:500.

For full product information, images and publications, please visit our <u>website</u>.