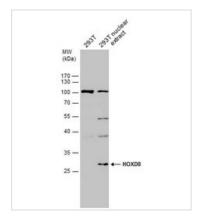

#### GTX129324 WB Image

293T whole cell and nuclear extracts (30  $\mu$ g) were separated by 12% SDS-PAGE, and the membrane was blotted with HOXD8 antibody (GTX129324) diluted at 1:500.

For full product information, images and publications, please visit our <u>website</u>.