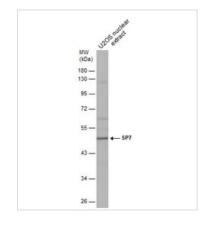

#### GTX129385 WB Image

U2OS nuclear extract (30  $\mu$ g) was separated by 10% SDS-PAGE, and the membrane was blotted with SP7 antibody (GTX129385) diluted at 1:500.

For full product information, images and publications, please visit our <u>website</u>.