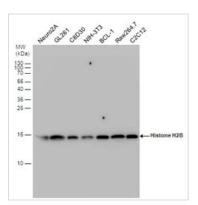

#### GTX129434 WB Image

Histone H2B antibody detects Histone H2B protein by western blot analysis. Various whole cell extracts (30  $\mu$ g) were separated by 15% SDS-PAGE, and the membrane was blotted with Histone H2B antibody (GTX129434) diluted by 1:1000.