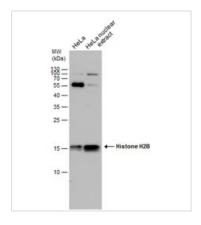

#### GTX129434 WB Image

HeLa whole cell and nuclear extracts (30  $\mu$ g) were separated by 15% SDS-PAGE, and the membrane was blotted with Histone H2B antibody (GTX129434) diluted at 1:1000.