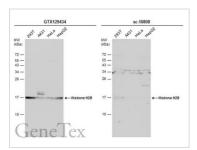

#### GTX129434 WB Image

Various whole cell extracts (30  $\mu$ g) were separated by 15% SDS-PAGE, and the membranes were blotted with Histone H2B antibody (GTX129434) diluted at 1:500 and competitor's antibody (sc-10808) diluted at 1:500. The HRP-conjugated anti-rabbit IgG antibody (GTX213110-01) was used to detect the primary antibody.

\*The competitor is not affiliated with GeneTex and does not endorse this product.