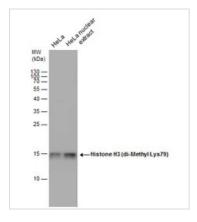

#### GTX129776 WB Image

Histone H3 (di-Methyl Lys79) antibody detects Histone H3 (di-Methyl Lys79) protein by western blot analysis. HeLa whole cell extracts and nuclear extracts (30  $\mu$ g) were separated by 15% SDS-PAGE, and the membrane was blotted with Histone H3 (di-Methyl Lys79) antibody (GTX129776) diluted by 1:1000.