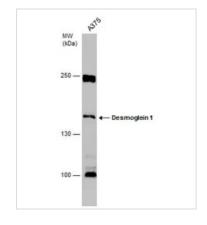

### GTX129983 WB Image

Whole cell extract (30  $\mu$ g) was separated by 5% SDS-PAGE, and the membrane was blotted with Desmoglein 1 antibody (GTX129983) diluted at 1:500.

For full product information, images and publications, please visit our <u>website</u>.