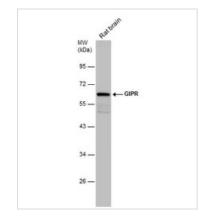

#### DATA IMAGES

#### GTX129984 WB Image

Rat tissue extract (50  $\mu$ g) was separated by 10% SDS-PAGE, and the membrane was blotted with GIPR antibody (GTX129984) diluted at 1:500.

For full product information, images and publications, please visit our <u>website</u>.