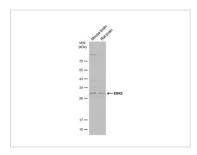

### DATA IMAGES

#### GTX129992 WB Image

Various tissue extracts (50  $\mu$ g) were separated by 12% SDS-PAGE, and the membrane was blotted with EMX2 antibody (GTX129992) diluted at 1:500. The HRP-conjugated anti-rabbit IgG antibody (GTX213110-01) was used to detect the primary antibody.