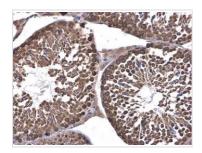

### GTX131179 IHC-P Image

DHX36 antibody detects DHX36 protein at cytoplasm in mouse testis by immunohistochemical analysis. Sample: Paraffin-embedded mouse testis.

DHX36 antibody (GTX131179) diluted at 1:400.

Antigen Retrieval: Citrate buffer, pH 6.0, 15 min