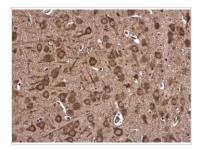

### GTX131179 IHC-P Image

DHX36 antibody detects DHX36 protein at cytoplasm in rat brain by immunohistochemical analysis. Sample: Paraffin-embedded rat brain.

DHX36 antibody (GTX131179) diluted at 1:400.

Antigen Retrieval: Citrate buffer, pH 6.0, 15 min