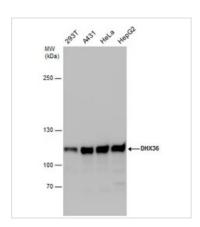

#### GTX131179 WB Image

Various whole cell extracts (30 µg) were separated by 5% SDS-PAGE, and the membrane was blotted with DHX36 antibody (GTX131179) diluted at 1:1000.

For full product information, images and publications, please visit our website.