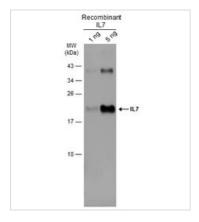

#### GTX131448 WB Image

Recombinant IL7 were separated by 12% SDS-PAGE, and the membrane was blotted with IL7 antibody (GTX131448) diluted at 1:1000. The HRP-conjugated anti-rabbit  $\lg G$  antibody (GTX213110-01) was used to detect the primary antibody.