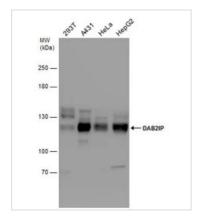

### GTX131468 WB Image

Various whole cell extracts (30  $\mu$ g) were separated by 5% SDS-PAGE, and the membrane was blotted with DAB2IP antibody (GTX131468) diluted at 1:1000.

For full product information, images and publications, please visit our <u>website</u>.