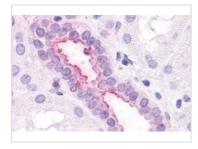

#### DATA IMAGES

#### GTX13184 IHC-P Image

IHC-P analysis of human kidney tissue using GTX13184 CXCR2 antibody. Antigen retrieval : Heat-induced antigen retrieval

For full product information, images and publications, please visit our <u>website</u>.