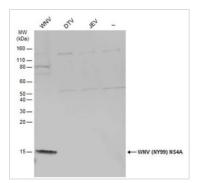

#### GTX131957 WB Image

Non-infected (–) and infected Vero whole cell extracts were separated by SDS-PAGE, and the membrane was blotted with West Nile virus NS4A protein antibody (GTX131957).

For full product information, images and publications, please visit our <u>website</u>.