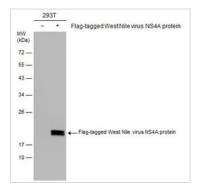

#### GTX131957 WB Image

Non-transfected (–) and transfected (+) 293T whole cell extracts (30  $\mu$ g) were separated by 12% SDS-PAGE, and the membrane was blotted with West Nile virus NS4A protein antibody (GTX131957) diluted at 1:5000.