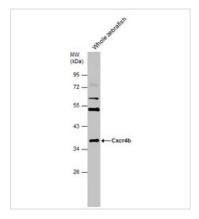

### GTX132244 WB Image

Whole zebrafish extract (30  $\mu g)$  was separated by 10% SDS-PAGE, and the membrane was blotted with Cxcr4b antibody (GTX132244) diluted at 1:1000.

For full product information, images and publications, please visit our website.