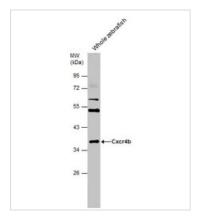

### GTX132244 WB Image

Whole zebrafish extract (30  $\mu$ g) was separated by 10% SDS-PAGE, and the membrane was blotted with Cxcr4b antibody (GTX132244) diluted at 1:1000.

For full product information, images and publications, please visit our <u>website</u>.